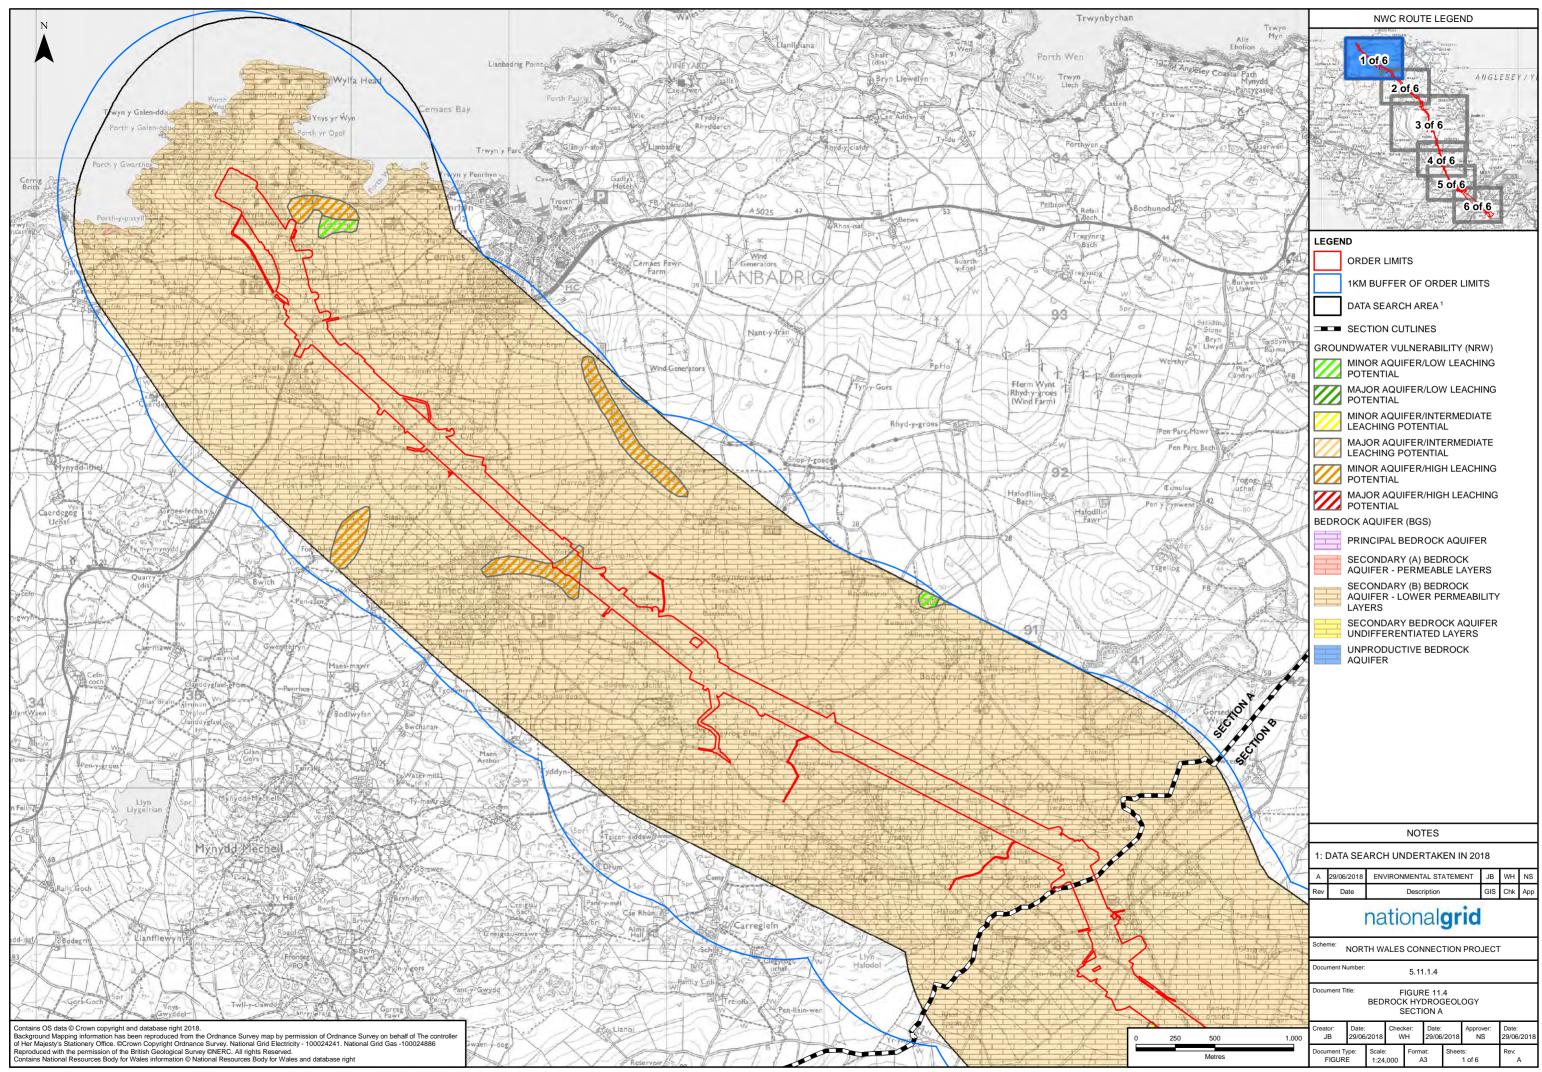

## 5.11.1.4

## Bedrock Hydrogeology Chapter 11 – Figure 4

National Grid (North Wales Connection Project)

Regulation 5(2)(a) including (l) and (m) of the Infrastructure Planning (Applications: Prescribed Forms and Procedure) Regulations 2009