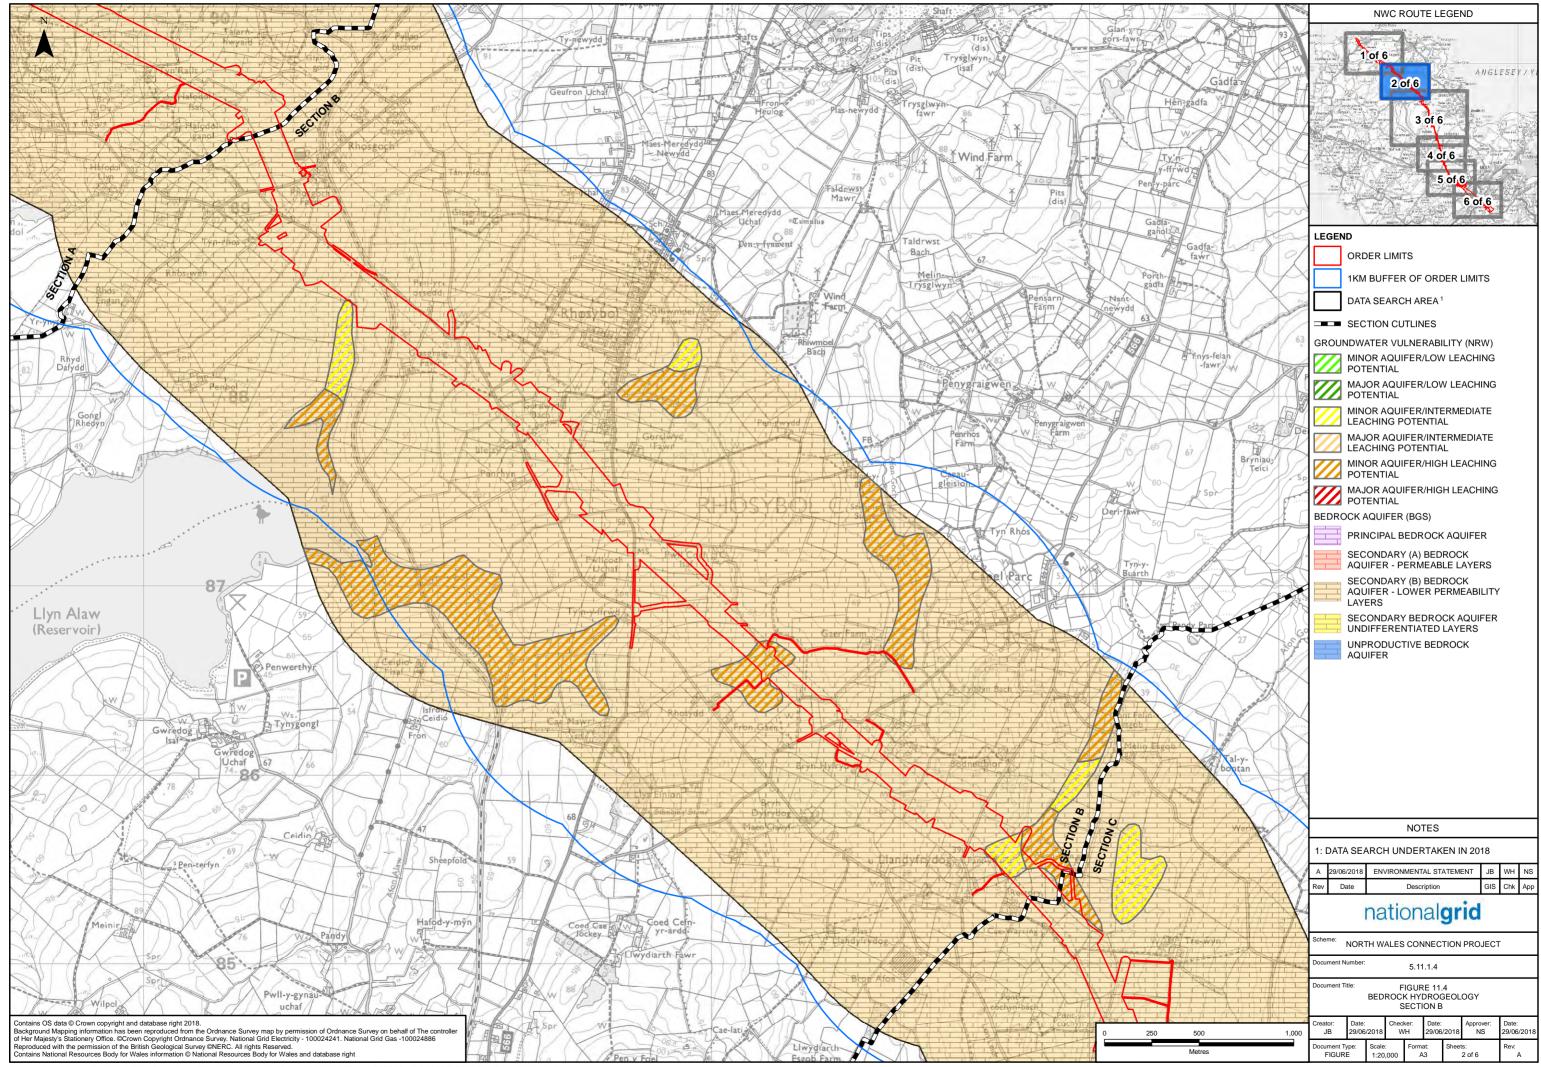

## 5.11.1.4

## Bedrock Hydrogeology Chapter 11 – Figure 4

National Grid (North Wales Connection Project)

Regulation 5(2)(a) including (l) and (m) of the Infrastructure Planning (Applications: Prescribed Forms and Procedure) Regulations 2009